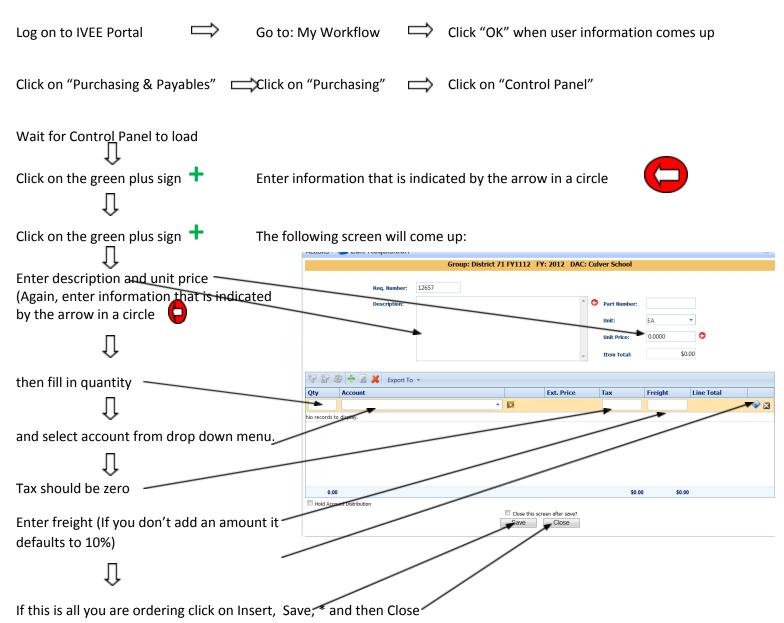

## **Directions for Placing an Order**

A screen will come up with your request. There is a box to check next to a message "Submit for approval. Check this box, click save, and you are done.

|                                                                      |                                        | Reg. Number:<br>Reg. Date: | 12657                                                     | -                | Order<br>Via:<br>Project:  | Fax                |                  | - O              |                  |
|----------------------------------------------------------------------|----------------------------------------|----------------------------|-----------------------------------------------------------|------------------|----------------------------|--------------------|------------------|------------------|------------------|
|                                                                      |                                        | Vendors                    | DEMCO  Culver School  Niles Elementary School District 71 |                  | Date Required.             | None<br>12/21/2011 | 18               | o                |                  |
|                                                                      |                                        | Ship To:<br>Requester      |                                                           |                  | Reference:                 | Purchase Order     |                  | ,                |                  |
|                                                                      |                                        | PO Notes:                  | Janice Gelsheker                                          | 0                | Award #:<br>Internal Notes |                    |                  | *                |                  |
|                                                                      |                                        | Buyeri                     | W9 Received                                               |                  | Hea                        | Append Inter       | nai Notes        | ¥                |                  |
|                                                                      |                                        |                            |                                                           |                  | Documenta:                 | Manage             |                  |                  |                  |
|                                                                      | 1                                      |                            | 1                                                         | 1                |                            |                    | 1-               |                  |                  |
|                                                                      | Part No.<br>W\$12815950<br>W\$12815910 | EA<br>EA                   | Unit Price                                                | 8.7400<br>2.7400 | 1                          | t. Price           | 53.74<br>52.74   | 50.00<br>50.00   | \$0.00<br>\$0.00 |
|                                                                      | W\$12815920                            | 5A<br>5A                   |                                                           | 3.7400           | 1                          |                    | \$3.74           | \$0.00           | \$0.00           |
| *If you are ordering more than one item, click on Insert, and        | W512815940<br>W512816960               | EA                         |                                                           | 3.7400           | 1                          |                    | \$3.74<br>\$2.74 | \$0.00<br>\$0.00 | \$0.00<br>\$0.00 |
|                                                                      | \$W12815970                            | EA                         |                                                           | 8.7400           | 1                          |                    | \$8.74           | \$0.00           | \$0.00           |
| Save and it will take you to a new screen like this with the         |                                        |                            |                                                           |                  |                            |                    |                  |                  |                  |
|                                                                      |                                        |                            |                                                           |                  |                            |                    |                  |                  |                  |
| same Req. Number. Continue to add items until you are done.          |                                        |                            |                                                           |                  |                            |                    |                  |                  |                  |
| Click Insert and Save after the last one and click on Close. It will |                                        |                            |                                                           | Dear             | hit for Approval           | \$                 | 22.44            | \$0.00           | \$0.00           |
| Click insert and save after the last one and click on close. It will | Save Close                             |                            |                                                           |                  |                            |                    |                  |                  |                  |
| show you a listing of items requested under this number.             |                                        |                            |                                                           |                  |                            |                    |                  |                  |                  |
| Charle the how next to submit for energy all alightering and you are |                                        |                            |                                                           |                  |                            |                    |                  |                  |                  |
| Check the box next to submit for approval, click save, and you ar    | e done.                                |                            |                                                           |                  |                            |                    |                  |                  |                  |